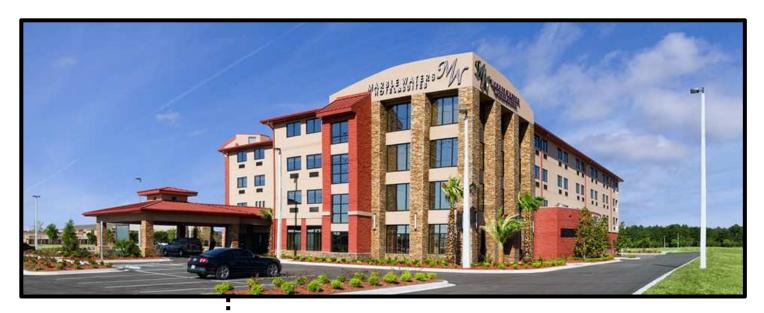

# MARBLE WATERS HOTEL

# **Project Engineers**

- Bruce Khosrozadeh, PE
- John Iya, PE

CSI Geo was contracted to provide geotechnical engineering for the Marble Waters Hotel is Jacksonville. This project included the construction a four-story hotel and a porte cochère. The roof was constructed with pre-engineered light gauge trusses supporting metal deck and metal roofing. The floor construction consisted of hollow core slabs and concrete topping. The roof and floors were supported with load bearing concrete masonry units (CMU) and structural steel beams and columns. The building is supported on concrete wall and spread footings.