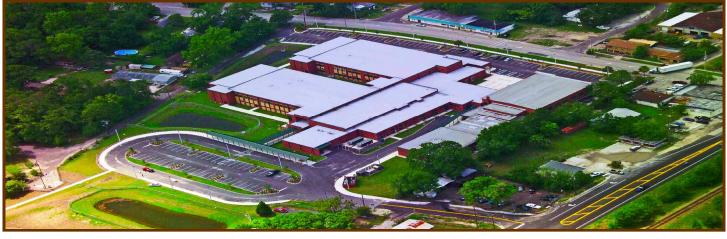

## Duval County Public Schools OCEANWAY MIDDLE SCHOOL EXPANSION

<u>Client</u> Duval County School Board <u>Location</u> Jacksonville, FL This project consisted of a 120,000 sf addition to an existing facility. CSI Geo staff provided all the geotechnical services and construction materials testing for the contractor, including embankment, soils, concrete, and asphalt testing as well as the associated laboratory testing.